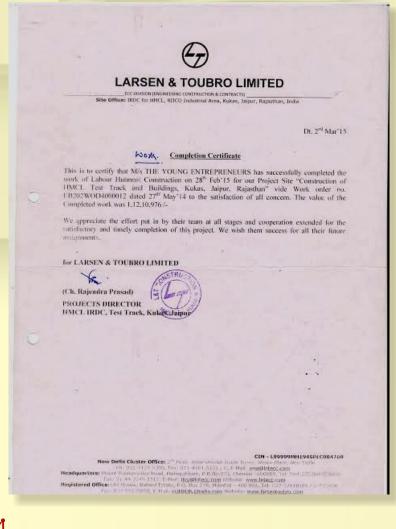

#### L&T SITE OFFICE, BHAGEGA

#### TO WHOMSOEVER IT MAY CONCERN

This is to certify that M/s The Young Entrepreneurs has successfully completed PREFAB HUTMENTS works (Site office, Accommodation) at Our BHEL Suratgarh Site and Godrej Gurgaon Site worth Rs. 1.024 Crores,

For Gannon Dunkerley & Co., Ltd,

Authorised Signatory

DT: 24.09.15

Registered Office: L&T House, N.M. Marg

HE YÖUNG ENTREPRENEURS Prefab-Any Kind Any Where

Larson & Toubro Limited L&T Construction Western Dedicated Freight Corridor Crill Track Package - 1 & 2 4th Floor, SDC Monarch, Plot No. D-236, Amrapal Marg, Jaipur - 302 021, Rajasthan, IRDM